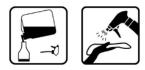

## Routine cleaning (surface cleaning):

Use product undiluted. Apply product to a cloth, rub surfaces and wipe dry until no residue remains. Consumption:  $2.0 \text{ ml/m}^2$ .

The spray bottle can be refilled from the canister or drum.